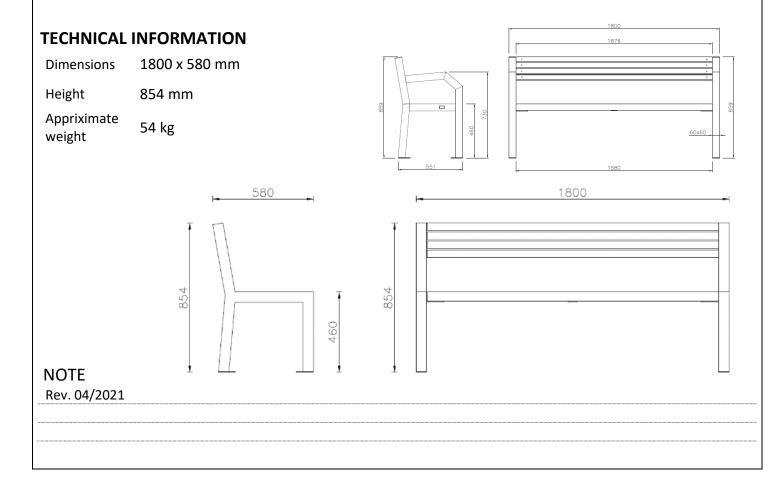

mple and sturdy can be inserted into pedestrian paths while still allowing a good cleaning of the occupied space. It's made of metal and wood.

The bench consists of two 60x60 mm tubular side supports prepared for anchoring to the ground, while plates are welded to the top for fixing the boards.

The seat and back are formed by wooden slats with sect. 43x55 m, fixed on flat supports.

The slats can be made of pine wood, impregnated in an autoclave, or fine wood.

A central reinforcement is also attached to the seat and backrest to give greater stability and linearity to the planks.

The metal parts are galvanized steel and painted with thermosetting polyester powders in the various RAL colours. The hardware is made of stainless steel.

On request, the bench can be supplied with armrests.