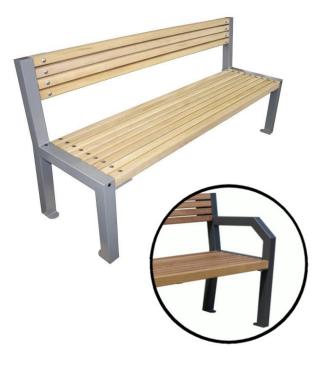

## **BENCH BONN WITH BACKREST**

Finitura /Finishing

## GALVANIZED AND POWDER COATED

Bench with backrest, simple and sturdy can be inserted into pedestrian paths while still allowing a good cleaning of the occupied space. It's made of metal and wood.

The bench consists of two 60x60 mm tubular side supports prepared for anchoring to the ground, while plates are welded to the top for fixing the boards.

The seat and back are formed by wooden slats with sect. 43x55 m, fixed on flat supports.

The slats can be made of pine wood, impregnated in an autoclave, or fine wood.

A central reinforcement is also attached to the seat and backrest to give greater stability and linearity to the planks.

The metal parts are galvanized steel and painted with thermosetting polyester powders in the various RAL colours. The hardware is made of stainless steel.

On request, the bench can be supplied with armrests.